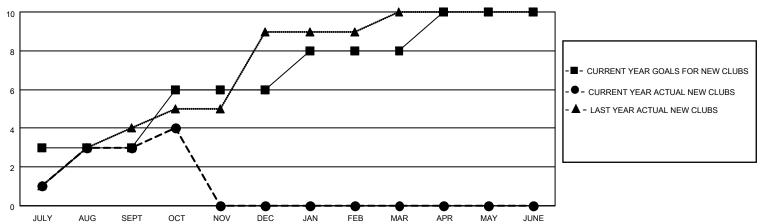

### GOALS AND ACTUAL NEW CLUBS CUMULATIVE

## District 321C1

| Clubs                 |               |           |               | Members               |                       |                         |                                                    |
|-----------------------|---------------|-----------|---------------|-----------------------|-----------------------|-------------------------|----------------------------------------------------|
| RESULTS FOR 2021-2022 |               |           |               | RESULTS FOR 2021-2022 |                       |                         |                                                    |
| QUARTER               | NEW CLUB GOAL | NEW CLUBS | DROPPED CLUBS | QUARTER MEMB          | ER GROWTH NET<br>GOAL | MEMBER GROWTH<br>ACTUAL | DROPPED<br>MEMBERS ACTUAL<br>(including transfers) |
| JULY/AUG/SEPT         | 3             | 3         | 14            | JULY/AUG/SEPT         | 130                   | 277                     | 226                                                |
| OCT/NOV/DEC           | 3             | 1         | 1             | OCT/NOV/DEC           | 110                   | 107                     | 31                                                 |
| JAN/FEB/MAR           | 2             | 0         | 0             | JAN/FEB/MAR           | 60                    | 0                       | 0                                                  |
| APR/MAY/JUNE          | 2             | 0         | 0             | APR/MAY/JUNE          | 60                    | 0                       | 0                                                  |