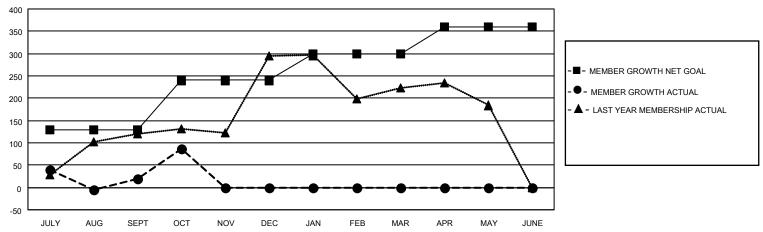

### GOALS AND ACTUAL MEMBERS CUMULATIVE

| DROPPED CLUBS: 15 |     | 43 CLUBS OF 168 ADDED 1 OR<br>MORE NEW MEMBERS | GENDER DISTRIBUTION             |                                  |  |
|-------------------|-----|------------------------------------------------|---------------------------------|----------------------------------|--|
|                   |     |                                                | MALE<br>FEMALE                  | 3,174 (70.56%)<br>1,320 (29.35%) |  |
| DROPPED MEMBERS   |     |                                                | NON BINARY PREFER NOT TO ANSWER | 0 (0.00%)                        |  |
| DECEASED          | 5   |                                                | THEFERMOTTO ANOWER              | + (0.0370)                       |  |
| CLUB CANCELLED    | 177 | CLICK HERE FOR CUMULATIVE                      | TOTAL FAMILY UNIT MEMBERS       | 2,107                            |  |
| OTHER             | 75  | MEMBERSHIP DATA                                |                                 |                                  |  |
| TOTAL             | 257 |                                                | FAMILY MEMBERS PAYING HAI       | LF DUES 1,116                    |  |
|                   |     |                                                |                                 |                                  |  |

## District 321C1

| Clubs                 |               |           |               | Members               |                       |                         |                                                    |
|-----------------------|---------------|-----------|---------------|-----------------------|-----------------------|-------------------------|----------------------------------------------------|
| RESULTS FOR 2021-2022 |               |           |               | RESULTS FOR 2021-2022 |                       |                         |                                                    |
| QUARTER               | NEW CLUB GOAL | NEW CLUBS | DROPPED CLUBS | QUARTER MEMB          | ER GROWTH NET<br>GOAL | MEMBER GROWTH<br>ACTUAL | DROPPED<br>MEMBERS ACTUAL<br>(including transfers) |
| JULY/AUG/SEPT         | 3             | 3         | 14            | JULY/AUG/SEPT         | 130                   | 277                     | 226                                                |
| OCT/NOV/DEC           | 3             | 1         | 1             | OCT/NOV/DEC           | 110                   | 107                     | 31                                                 |
| JAN/FEB/MAR           | 2             | 0         | 0             | JAN/FEB/MAR           | 60                    | 0                       | 0                                                  |
| APR/MAY/JUNE          | 2             | 0         | 0             | APR/MAY/JUNE          | 60                    | 0                       | 0                                                  |